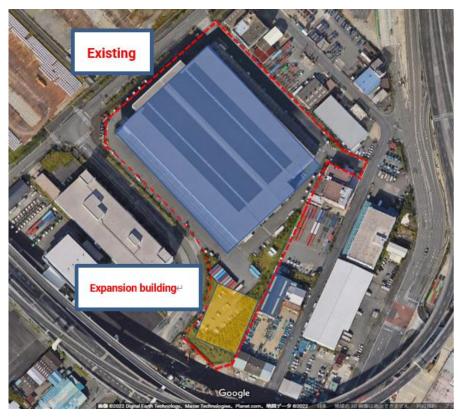

## [Expansion Building Location Map]

(NOTE) The aerial photographs of Google map are processed by DREAM.