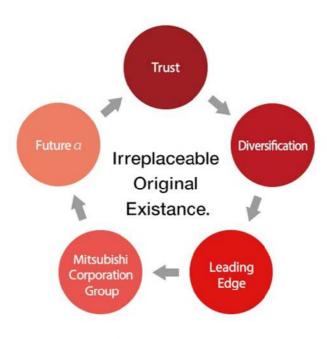

DREAM's CI is symbolized by 5 keywords; "Trust", "Diversification", "Leading Edge", Mitsubishi Corporation Group", "Future  $\alpha$ ", and DREAM's Brand Concept is these keywords integration which stands for "Irreplaceble Original Existence".

Being Asset Management Company of private real estate funds, based on its "Trust", DREAM aims to offer the diverse innovated products and to expand the scope of business operations and areas for the wide range stakeholders such as investors, tenants, sellers, buyers, business partners, shareholders, employees, regional communities and etc.

Furthermore, DREAM utilizes network and knowledge of real estate management and operation al business as a member of Mitsubishi Corporation Group companies, and strive for initiatives with a view to future growth.