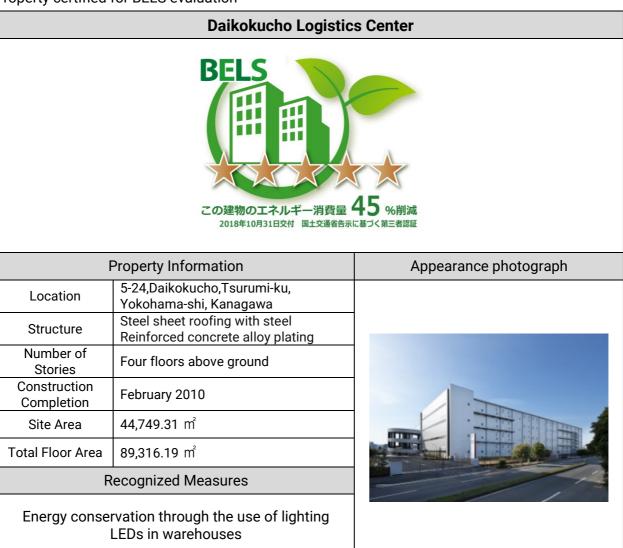

rty.

#### ■ Outline of BELS

BELS is a public system that evaluates and certifies the energy-saving performance of a building that the operators are required to make efforts to display under the Act on the Improvement of Energy Consumption Performance of Buildings (Building Energy Efficiency Act) enacted in April 2016. A third-party organization evaluates energy efficiency performance based on various scales, regardless of the new building or existing building. The evaluation results are indicated by an energy efficiency performance labeling on a five-star scale.

Please refer to the following for more information about BELS.

The Association for Evaluating and Labeling Housing Performance URL:

http://www.hyoukakyoukai.or.jp/bels/bels.html



## ■ Property certified for BELS evaluation



## ■ Future Efforts

DPR and DREAM will continue to promote initiatives to ensure "sustainability" of the environment and society as a whole.



[About Diamond Realty Management Inc.]

- Head office: 16-1, Hirakawacho 2-chome, Chiyoda-ku, Tokyo

- Business services: Sales of private real estate funds/real estate management business/advisory & consulting services

- Capital: wholly owned by Mitsubishi Corp.

- President and CEO: Takashi Tsuji

- Established: 2004

- Number of employees: 88 (as of the end of September 2018)

[For Comments or Inquiries on this Press Release]

Diamond Realty Management Inc.

Tel: +81-3-5212-4835 Fax: +81-3-5212-4818

- This release is not an advertisement or any other similar materials which are provided for in the Financial Instruments and Exchange Act of J