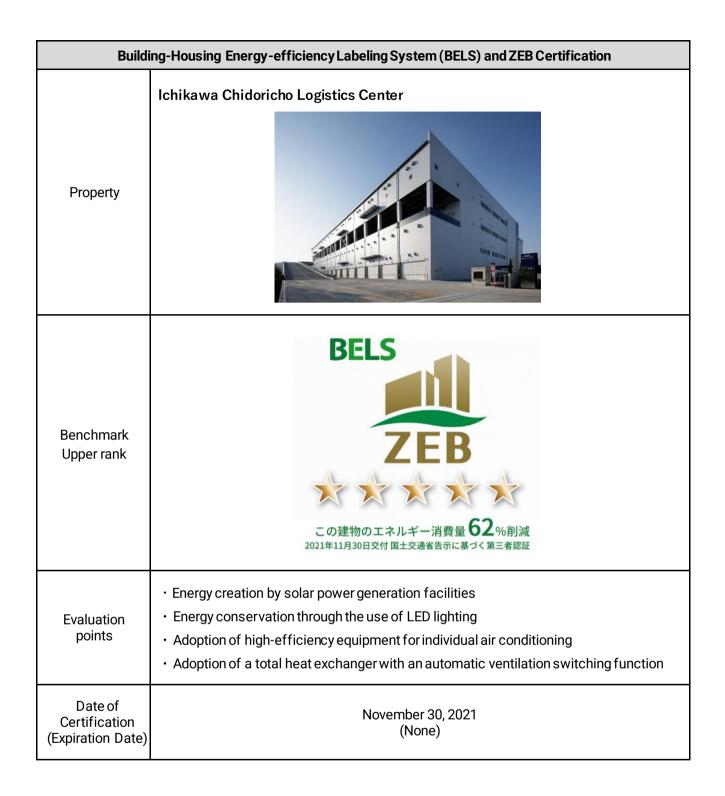

#### ■ Outline of Certification for BELS and ZEB

BELS is a public system that evaluates and certifies the energy-saving performance of a building that the operators are required to make efforts to display under the Act on the Improvement of Energy Consumption Performance of Buildings (Building Energy Efficiency Act) enacted in April 2016. A third-party organization evaluates energy efficiency performance based on various scales, regardless of the new building or existing building. The evaluation results are indicated by an energy efficiency performance labeling on a five-star scale.

A Net Zero Energy Building ("ZEB") is a building that aims at zero energy balance with considerably reduced annual energy consumption by saving as much energy as possible via better heat insulation, solar shading, natural energy and high-efficiency equipment, coupled with creating energy by photovoltaic power generation (or other energy generating methods), while maintaining a comfortable environment. Since the Building Energy Index (BEI), which is used for BELS evaluation, is also used for ZEB evaluation, it is possible to display ZEB evaluation in BELS evaluation. ZEB evaluation can be indicated with four levels, "ZEB," "Nearly ZEB," "ZEB Ready," and "ZEB Oriented," depending on the zero energy achievement status.